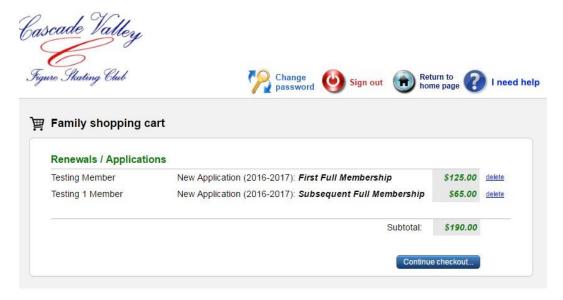

Step 7: If finished process all family members, go to the shopping cart. Click "Continue checkout".

**Step 8:** Click "I understand and agree with statement" of submitting the signature form and "Continue checkout". A convenience fee will be applied. Click ""Continue checkout" again.