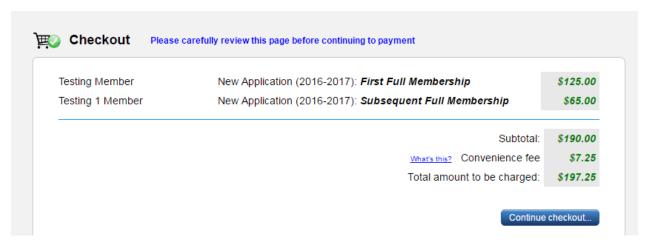

Step 7: If finished process all family members, go to the shopping cart. Click "Continue checkout".

**Step 8:** Click "I understand and agree with statement" of submitting the signature form and "Continue checkout". A convenience fee will be applied. Click ""Continue checkout" again.