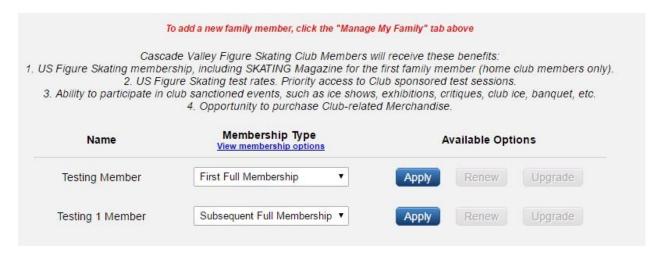

**Step 4:** If you are a new member, please click "Apply" for the first skater and "Renew" for current member. You will have to go through step 3 and 4 for each skater in your family.

**Step 5:** Fill out the club and personal information as requested by following Entryeeze's instruction. Once you are done, it will ask you to either process another family member or go to checkout. If you have another skater need to be renewed or applied, click "process another family member". Otherwise, go to check out.

**Step 6:** If selected "Process another family member", you will go back to the main screen for "Apply/Renew". Follow Step 3 through 5 above to apply/renew the 2<sup>nd</sup> skater.

Note: If the 2<sup>nd</sup> or any subsequent family members require a full membership, please select "Subsequent Full Membership". This is to ensure the system can process your request and calculate the price correctly at checkout.

| 10                                        | o add a new family member, click the "Ma          | nage my Family" tab above                                                                                                                        |
|-------------------------------------------|---------------------------------------------------|--------------------------------------------------------------------------------------------------------------------------------------------------|
| . US Figure Skating members<br>2. US Figu | ire Skating test rates. Priority access           | or the first family member (home club members only)<br>to Club sponsored test sessions.<br>hows, exhibitions, critiques, club ice, banquet, etc. |
|                                           | Membership Type                                   | Available Options                                                                                                                                |
| Name                                      | View membership options                           | Available Options                                                                                                                                |
| Name Testing Member                       | View membership options  First Full Membership  ▼ | Renew another member, or go to the Shopping Cart to complete checkout                                                                            |