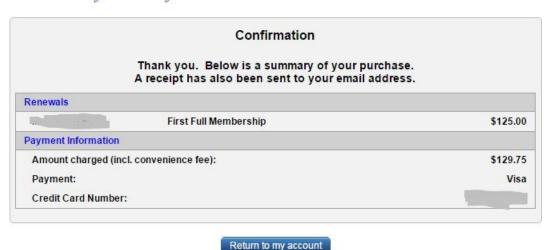

Step 9: Input your credit card and billing information. Once you are done, please click "submit payment".

**Step 10:** A confirmation page should be populated to confirm your payment.

**Step 11: IMPORTANT:** Go to the CVFSC Club <u>home page on the Entryeeze portal</u>. Find and click the link, "Click here to complete electronic signatures". If you receive an error message when accessing this signature page, please click to request a new link.