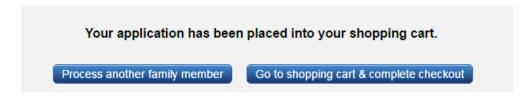

**Step 4:** If you are a new member, please click "Apply" for the first skater and "Renew" for current member. You will have to go through step 3 and 4 for each skater in your family.

**Step 5:** Fill out the club and personal information as requested by following Entryeeze's instruction. Once you are done, it will ask you to either process another family member or go to checkout. If you have another skater need to be renewed or applied, click "process another family member". Otherwise, go to check out.